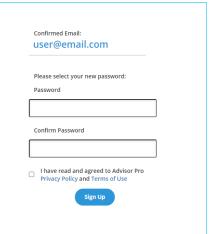

## Connect and upload data

Your healthcare professional will send you an invitation email to Advisor Pro.

Access the email and tap on the link to set up your account password.

Confirm your acceptance of the Advisor Pro Terms of Use and Privacy Policy.

Enter your credentials and tap on (Sign up)

- 2 Download Advisor Uploader from dreamed-diabetes.com/uploader
- After Installing the software, open it and login using your email and the password.

  It is recommended to mark the 'remember me' check