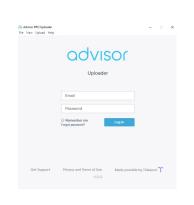

Enter your credentials and tap on (Sign up)

- 2 Download Advisor Uploader from dreamed-diabetes.com/uploader
- After Installing the software, open it and login using your email and the password.

  It is recommended to mark the 'remember me' check

It is recommended to mark the 'remember me' check box.

Choose your devices from the list and click on **Done** 

Connect your device to the computer using the appropriate cable and follow the instruction to upload your device.