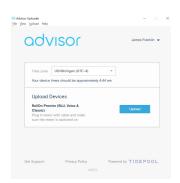

It is recommended to mark the 'remember me' check box.

Choose your devices from the list and click on **Done** 

Connect your device to the computer using the appropriate cable and follow the instruction to upload your device.

## Your data was successfully uploaded!

Now it can be reviewed by you or your care team using Advisor Pro.

To connect your Dexcom account, refer to "Getting Started" quick guide.