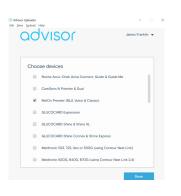

It is recommended to mark the 'remember me' check box.

Choose your devices from the list and click on **Done** 

Connect your device to the computer using the appropriate cable and follow the instruction to upload your device.