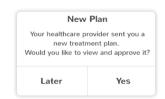

## Understanding Your Treatment Plan - Generic Plan

Your healthcare provider may share with you personal messages which you can view directly in your Diary app in the 'Inbox' section.

When your healthcare provider sends you a new message, a **New Message** alert will be displayed in your Diary app, at your next login.

Tap **Yes** to review the message now or tap **Later** to review it at another time.

You can view the message, by tapping on the inbox icon at the bottom of the screen

To review the message you will be directed to the **Inbox** 