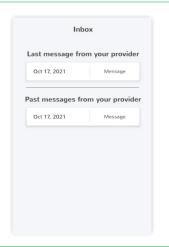

Tap **Yes** to review the message now or tap **Later** to review it at another time.

You can view the message, by tapping on the inbox icon at the bottom of the screen

To review the message you will be directed to the **Inbox** 

Here you can see the date the healthcare provider sent you the message and the contents of the message.

Tap  $(\mathbf{Ok})$  to accept it.

To view the list of previous messages from your healthcare provider, tap the inbox icon  $\bigcirc$ 