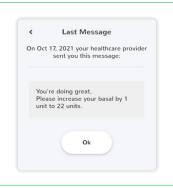

Here you can see the date the healthcare provider sent you the message and the contents of the message.

Tap  $(\mathbf{Ok})$  to accept it.

To view the list of previous messages from your healthcare provider, tap the inbox icon  $\bigcirc$ 