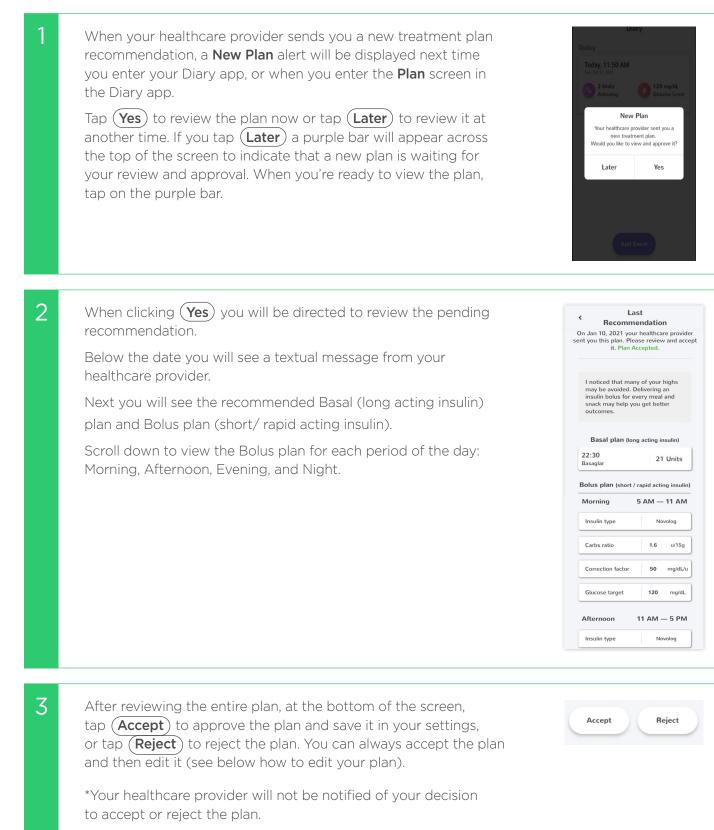

## Viewing a New Treatment Plan

# **Editing Your Treatment Plan**

You can edit your treatment plan by tapping on the plan icon 🔂 and then tap on (Edit) on the top right corner.

#### WARNING

Treatment plan setting affect your daily dosage. You should talk to your health care provider before making any changes.

### **Changing Basal Settings**

| 1 | Tap the line specifying the time and insulin type you wish to edit or tap 🛨 to add a new injection. | ×                 | Basal plan Save |
|---|-----------------------------------------------------------------------------------------------------|-------------------|-----------------|
|   | Note: you may enter up to 2 basal injections.                                                       | 22:00<br>Basaglar | 20 Units        |
|   |                                                                                                     |                   | •               |
| 2 | Change the time, amount, and/or insulin type according to your provider's recommendations.          |                   | mendations.     |
| 3 | Then tap Done                                                                                       |                   |                 |
| 4 | Accept the final change by tapping <b>Save</b>                                                      |                   |                 |

## Changing Basal Settings Carb counting treatment plan

| 1 | Tap the time period you wish to modify<br>(morning, afternoon, evening, night)                                                                                                                                        |                                                                                                        |  |
|---|-----------------------------------------------------------------------------------------------------------------------------------------------------------------------------------------------------------------------|--------------------------------------------------------------------------------------------------------|--|
| 2 | Your current plan will appear here. To change a section<br>in the plan, tap on the section you would like to modify:<br>insulin type, correction factor, carbs ratio or target.<br>Enter the new value for that field | K Edit book   Morning (5 AM - 11 AM)   Insulin type   Carbs ratio   Correction factor   Glucose target |  |
| 3 | Tap (Save)                                                                                                                                                                                                            |                                                                                                        |  |
| 4 | To modify the plan in another time period, tap the desired time period and repeat from step 2                                                                                                                         |                                                                                                        |  |
| 5 | When all changes have been completed exit the menu by tapping the left arrow.                                                                                                                                         |                                                                                                        |  |